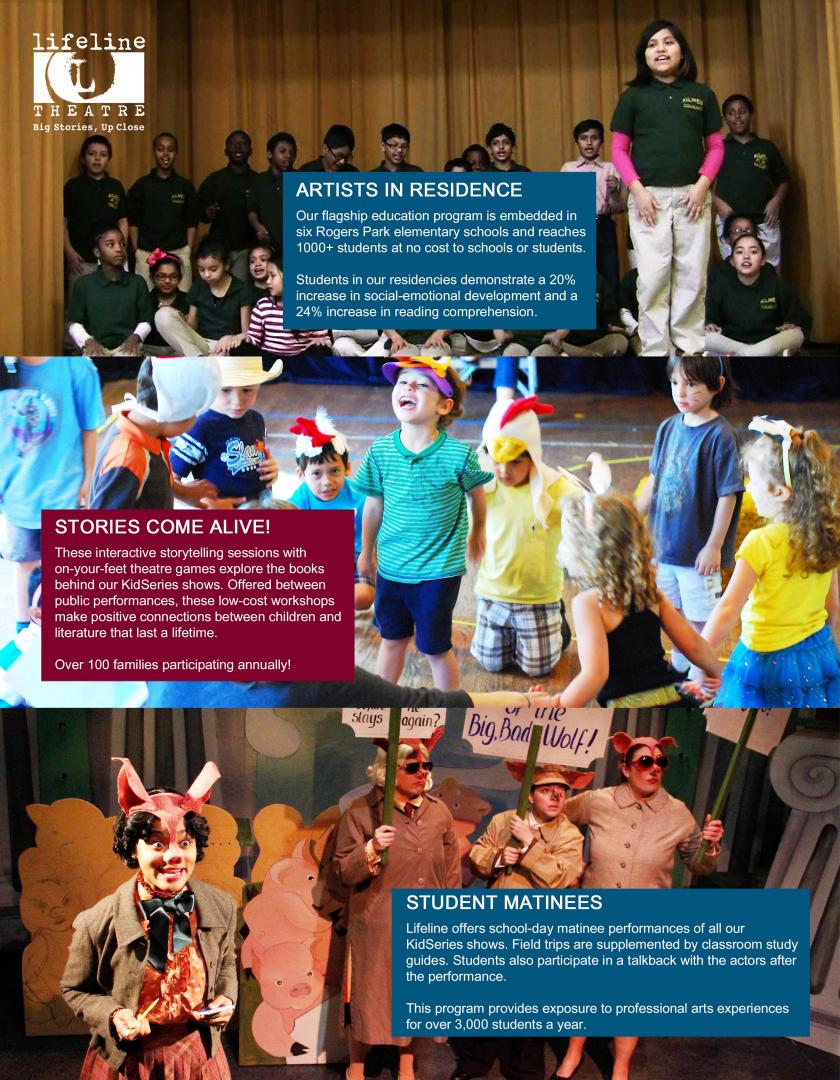

#### KIDSERIES BY THE NUMBERS

6,000+ ticket buyers 70+ public performances

70+ student matinee performances for 3,000+ students

for adults and children alike!